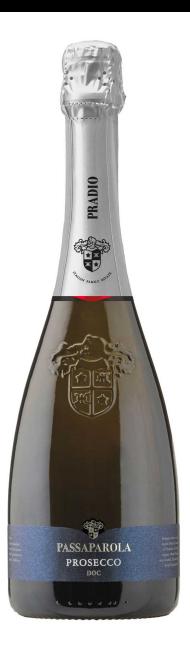

## **PASSAPAROLA**

Prosecco D.O.C. Spumante

**Denomination:** Prosecco Doc Alcohol: 11% by vol.

Serving temperature: 8°C

Color: Straw yellow

Bouquet: Slightly aromatic, intense and elegant yeast bouquet

Taste: Sparkling, sapid and persistent in the mouth